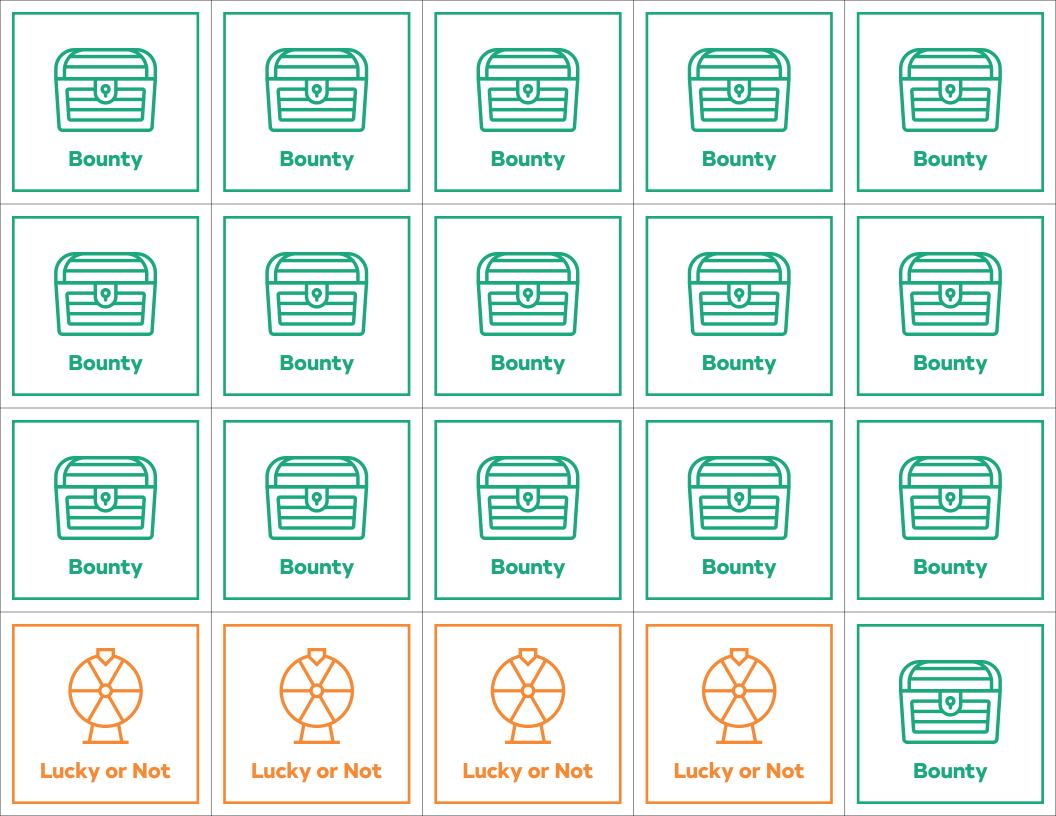

| Bounty<br>Advance to the BANK.<br>Men collect f200,<br>women collect f140.                                                                               | <section-header><section-header><text><text><text></text></text></text></section-header></section-header>                                                                                                                                                                                | <section-header><section-header></section-header></section-header>                                                                         | Bounty<br>Get out of prison free.<br>This card can be saved for<br>later use or sold/traded.                     | Bounty<br>Holiday fund matures.<br>Men receive f100,<br>women receive f70.                                                                                                                                                                                                                                                                                                               |
|----------------------------------------------------------------------------------------------------------------------------------------------------------|------------------------------------------------------------------------------------------------------------------------------------------------------------------------------------------------------------------------------------------------------------------------------------------|--------------------------------------------------------------------------------------------------------------------------------------------|------------------------------------------------------------------------------------------------------------------|------------------------------------------------------------------------------------------------------------------------------------------------------------------------------------------------------------------------------------------------------------------------------------------------------------------------------------------------------------------------------------------|
| Bounty<br>You inherit f100.<br>(Only applicable to men)                                                                                                  | <section-header><section-header><section-header><text><text><text></text></text></text></section-header></section-header></section-header>                                                                                                                                               | <section-header><section-header><section-header><text><text><text></text></text></text></section-header></section-header></section-header> | Bounty<br>Go to prison.<br>Do not pass by the bank.<br>Do not collect rewards.                                   | Bounty<br>You just had a child.<br>If you are a woman,<br>you lose a turn to take<br>care of your family.<br>Many countries do not mandate paid<br>maternity leave, meaning women must<br>drop out of the labor force to care for<br>their children. Moreover, the lack of<br>paternity or shared parental leave<br>benefits leaves women with all<br>the responsibility for child care. |
| <b>Bounty</b><br>Pay f50 of taxes.                                                                                                                       | <b>Bounty</b><br>The woman who obtains<br>this card was the victim<br>of domestic violence<br>and loses a turn.<br>According to the WHO, 1 in 3 women<br>throughout the world will experience<br>physical and/or sexual violence<br>or sexual violence by a non-<br>partner in her life. | Bounty<br>Doctor's fee.<br>Pay f50.                                                                                                        | <b>Bounty</b><br><b>Receive consultancy fee.</b><br>Men collect f50,<br>women collect f35.                       | <b>Bounty</b><br><b>Grand opening.</b><br>Men collect f50 per<br>player for seats, women<br>collect f35 per player.                                                                                                                                                                                                                                                                      |
| <b>Bounty</b><br>The woman who obtains<br>this card just got fired<br>for speaking up against<br>sexual harassment in the<br>workplace and loses a turn. | <b>Lucky or Not</b><br><b>Advance to the BANK.</b><br>Men collect f200,<br>women collect f140.                                                                                                                                                                                           | <b>Lucky or Not</b><br><b>BANK pays dividend.</b><br>Collect f50 if you're a man<br>and f35 if you're a woman.                             | <b>Lucky or Not</b><br><b>Get out of prison free.</b><br>This card can be saved for<br>later use or sold/traded. | Lucky or Not<br>Husband's blanket<br>permission to buy<br>property on same turn.<br>This card can be saved for<br>later use or sold/traded.                                                                                                                                                                                                                                              |