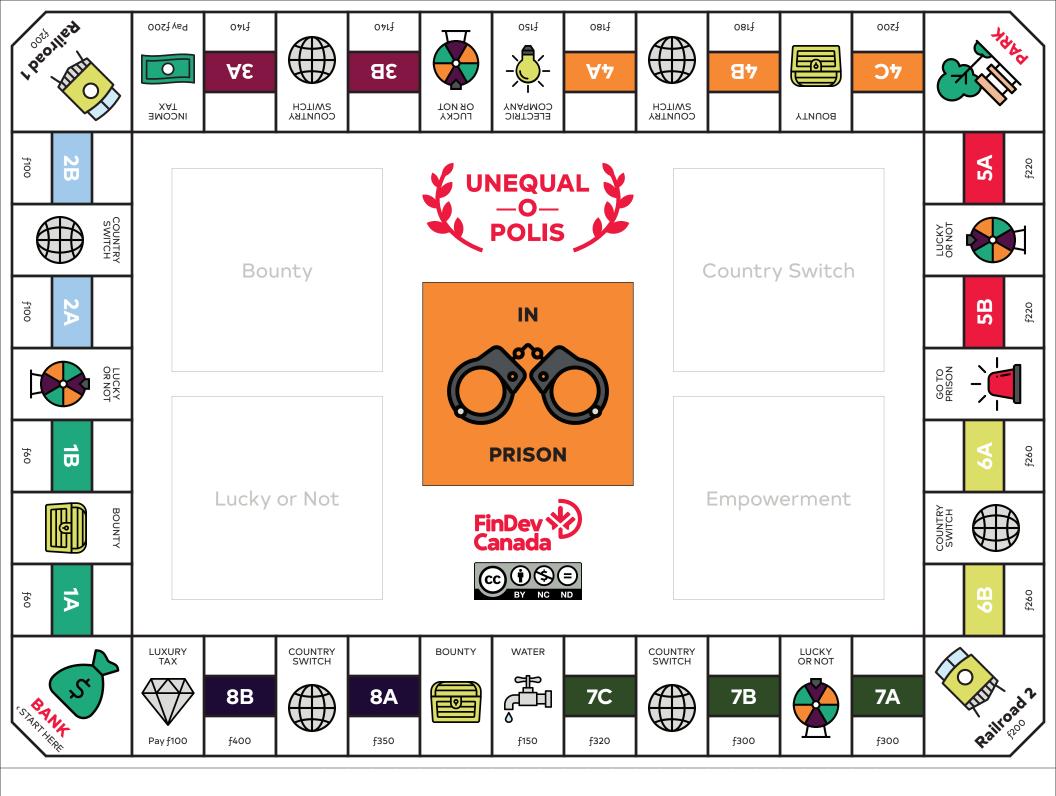

| Bounty<br>Advance to the BANK.<br>Men collect f200,<br>women collect f140.                                                                               | <section-header><section-header><text><text><text></text></text></text></section-header></section-header>                                                                                                                                                                                | <section-header><section-header></section-header></section-header>                                                                         | Bounty<br>Get out of prison free.<br>This card can be saved for<br>later use or sold/traded.                     | Bounty<br>Holiday fund matures.<br>Men receive f100,<br>women receive f70.                                                                                                                                                                                                                                                                                                               |
|----------------------------------------------------------------------------------------------------------------------------------------------------------|------------------------------------------------------------------------------------------------------------------------------------------------------------------------------------------------------------------------------------------------------------------------------------------|--------------------------------------------------------------------------------------------------------------------------------------------|------------------------------------------------------------------------------------------------------------------|------------------------------------------------------------------------------------------------------------------------------------------------------------------------------------------------------------------------------------------------------------------------------------------------------------------------------------------------------------------------------------------|
| Bounty<br>You inherit f100.<br>(Only applicable to men)                                                                                                  | <section-header><section-header><section-header><text><text><text></text></text></text></section-header></section-header></section-header>                                                                                                                                               | <section-header><section-header><section-header><text><text><text></text></text></text></section-header></section-header></section-header> | Bounty<br>Go to prison.<br>Do not pass by the bank.<br>Do not collect rewards.                                   | Bounty<br>You just had a child.<br>If you are a woman,<br>you lose a turn to take<br>care of your family.<br>Many countries do not mandate paid<br>maternity leave, meaning women must<br>drop out of the labor force to care for<br>their children. Moreover, the lack of<br>paternity or shared parental leave<br>benefits leaves women with all<br>the responsibility for child care. |
| <b>Bounty</b><br>Pay f50 of taxes.                                                                                                                       | <b>Bounty</b><br>The woman who obtains<br>this card was the victim<br>of domestic violence<br>and loses a turn.<br>According to the WHO, 1 in 3 women<br>throughout the world will experience<br>physical and/or sexual violence<br>or sexual violence by a non-<br>partner in her life. | Bounty<br>Doctor's fee.<br>Pay f50.                                                                                                        | <b>Bounty</b><br><b>Receive consultancy fee.</b><br>Men collect f50,<br>women collect f35.                       | <b>Bounty</b><br><b>Grand opening.</b><br>Men collect f50 per<br>player for seats, women<br>collect f35 per player.                                                                                                                                                                                                                                                                      |
| <b>Bounty</b><br>The woman who obtains<br>this card just got fired<br>for speaking up against<br>sexual harassment in the<br>workplace and loses a turn. | <b>Lucky or Not</b><br><b>Advance to the BANK.</b><br>Men collect f200,<br>women collect f140.                                                                                                                                                                                           | <b>Lucky or Not</b><br><b>BANK pays dividend.</b><br>Collect f50 if you're a man<br>and f35 if you're a woman.                             | <b>Lucky or Not</b><br><b>Get out of prison free.</b><br>This card can be saved for<br>later use or sold/traded. | Lucky or Not<br>Husband's blanket<br>permission to buy<br>property on same turn.<br>This card can be saved for<br>later use or sold/traded.                                                                                                                                                                                                                                              |